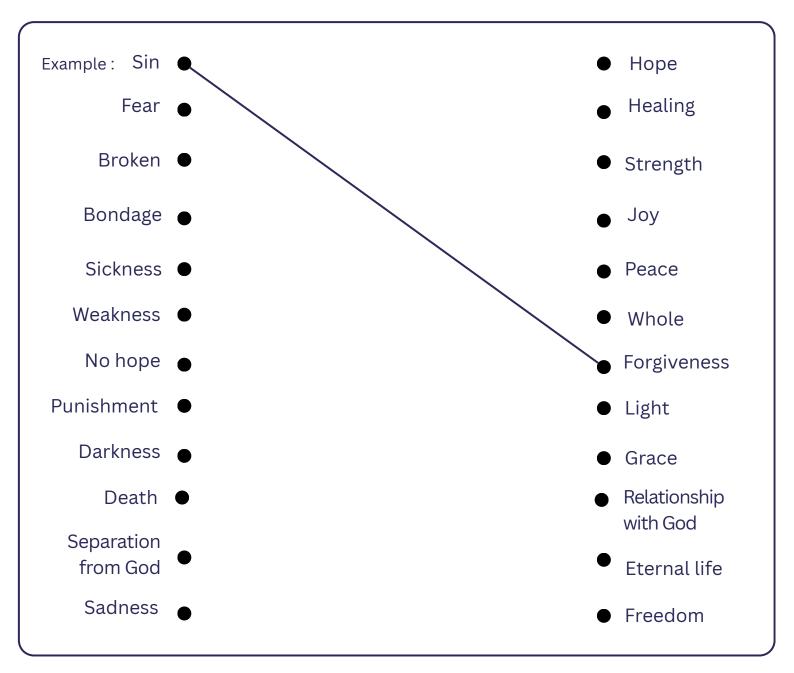

#### Part 3: Initiative: Seeing what needs to be done and doing it.

God modelled true initiative. Even while we were sinners, He sent Jesus to die for us. He met our greatest need before we could ask for help. The words on the left shows the needs that we have. The words on the right shows how God met our needs through Jesus' death on the cross. Match them and remember that God can meet all your needs!

#### Part 3: Seeing what needs to be done and doing it.

God modelled true initiaitve. Even while we were sinners, He sent Jesus to die for us. He met our greatest need before we could ask for help. The words on the left shows the needs that we have. The words on the right shows how God met our needs through Jesus' death on the cross. Match them and remember that God can meet all your needs!