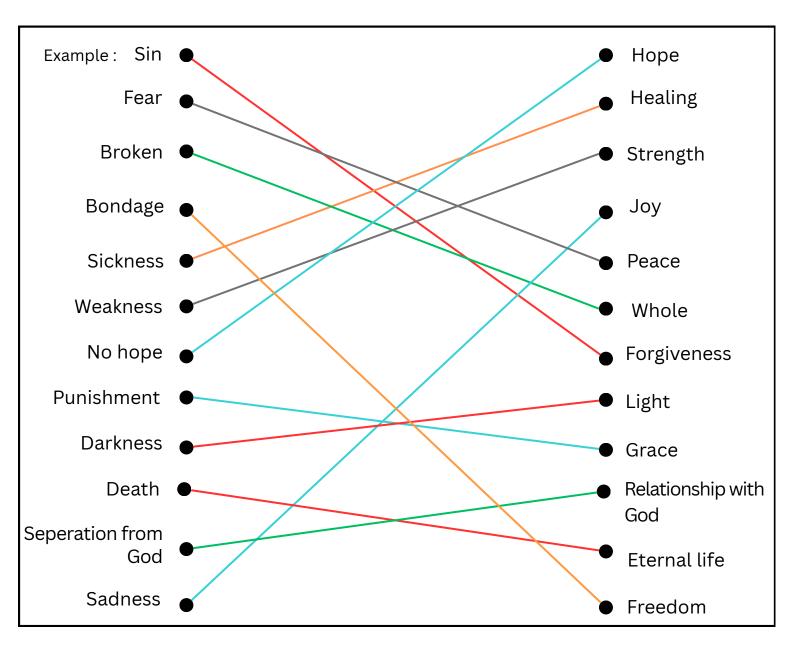

the first step to restore our relationship with You by sending Jesus. You met our greatest need. We want to share Your love with others by seeing the needs of others and doing something about them. We love You, and we pray these things in Jesus' name. Amen.

> This week, focus on giving thanks to God. He met out greatest need by sending Jesus. It is a debt we can never repay.

### Week 1

#### Part 3: Seeing what needs to be done and doing it.

God modelled true initiaitve. Even while we were sinners, He sent Jesus to die for us. He met our greatest need before we could ask for help. The words on the left shows the needs that we have. The words on the right shows how God met our needs through Jesus' death on the cross. Match them and remember that God can meet all your needs!

# ANSWERS