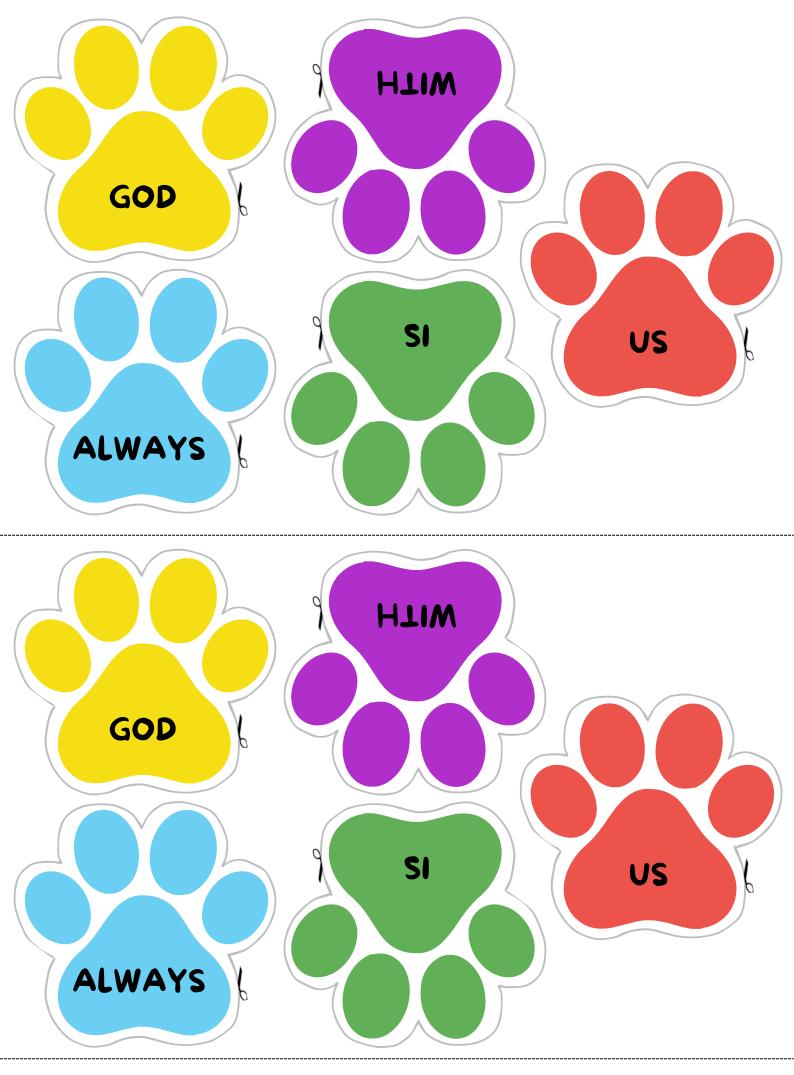

### God is always with me

Daniel prayed and trusted God when he was in the lion's den. Just like how God was with Daniel, He is always with you too! Paste the lion paw prints below in the correct order to remember that God is always with you!