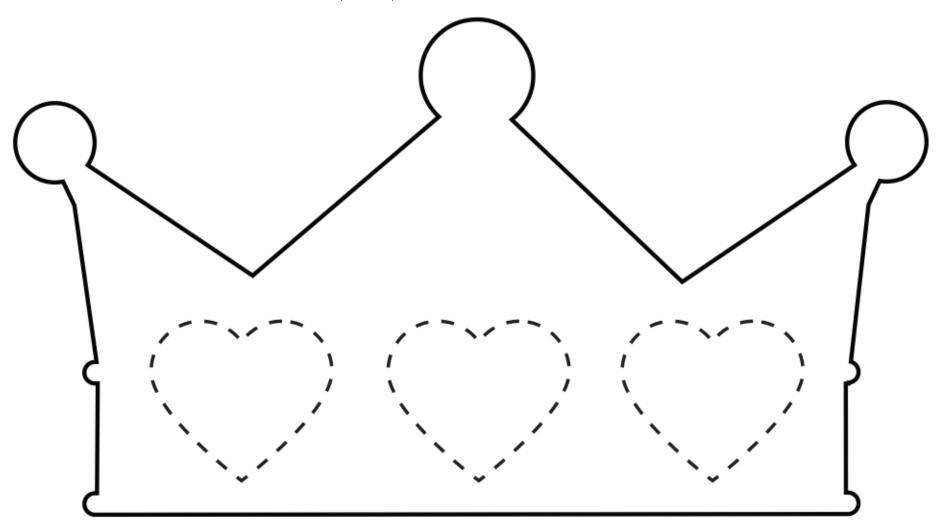

# Design Your Crown

Activity Page

Today's Bible story is about Queen Esther and how she trusted God's plan. Design your own crown.

Then cut it out and wear it like a King or Queen!

Esther 2:2-8:17

## Nursery | Activity Page

God loved Esther and had a special plan for her. Trace and colour the 3 hearts on the crown.

Esther 2:2 - 8:17