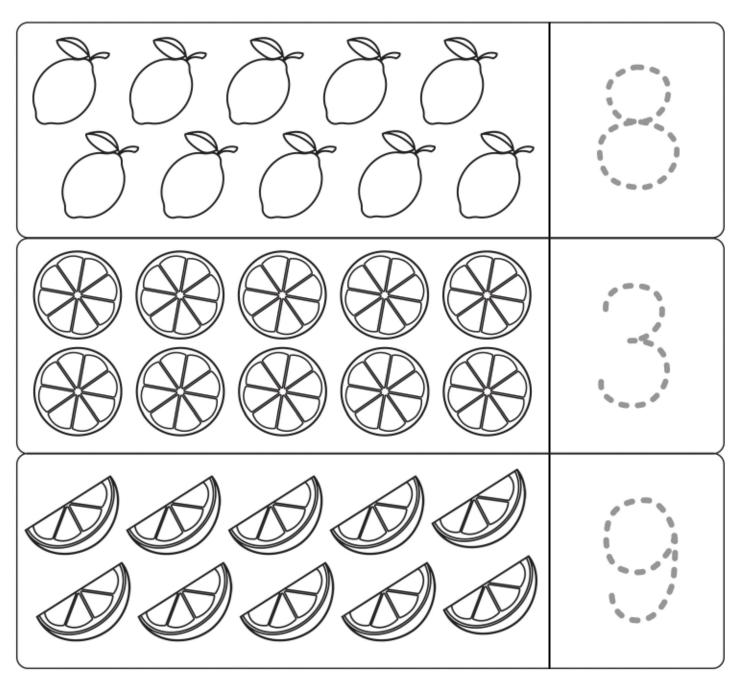

## Memory Verse Fun

Activity Page

Colour the number of lemons in each row to match the numbers on the right.

Trace the numbers.

Fill in the blanks.

Nothing at all can ever separate us from God's love.

Romans \_\_\_\_ : \_\_\_ : \_\_\_